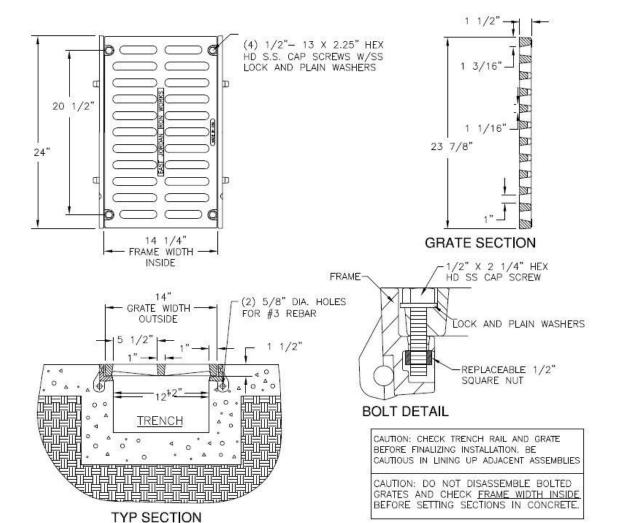

### 6950 Series

Trench Drain Frame and Grate Bolted Heavy Duty

# 69506954 Assembly

#### Manufacturer

Grate Material: Gray Iron (CL35)

Design Load: Heavy Duty

Coating: Undipped

Open Area: 108 SQ IN

Certification: ASTM A48

Country of Origin: USA

DISCLAIMER - The customer and the customer's architects, engineers, consultants, and other professionals are completely responsible for the selection installation and maintenance of any product purchased from Trench Drain Supply and/or its manufacturers. TRENCH DRAIN SUPPLY MAKES NO WARRANTY, EXPRESS OR IMPLIED, AS TO THE SUITABILITY, DESIGN, MERCHANTIBILITY, OR FITNESS OF THE PRODUCT FOR CUSTOMERS APPLICATION. The drawing and information provided remain the property and copyright of the manufacturer listed. The manufacturer reserves the right to modify specification without notice.